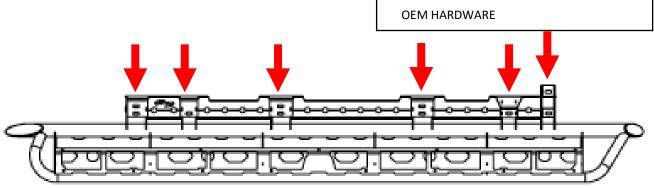

### 3 - MOUNTING

Remove the OEM hardware for the backside of the body above the pinch seam. Reattach the rocker guard to the locations by matching the mounts. Mount using the OEM hardware.

PASSENGER SIDE SHOWN BELOW

REAR

FRONT