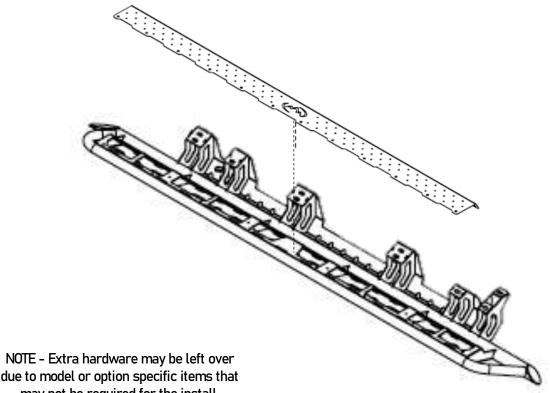

## 2022+ TOYOTA TUNDRA

HARDWARE

Tread Plate 2

#### HARDWARE KIT

| 1/4"-20 X 1 1/4" Hex Cap Bolt | 15 |
|-------------------------------|----|
| 1/4"-20 Nyloc Nut             | 15 |

### 2 - TREAD PLATE INSTALLATION

Install the tread plates on the rocker guards using the provided 1/4" hardware.

may not be required for the install.